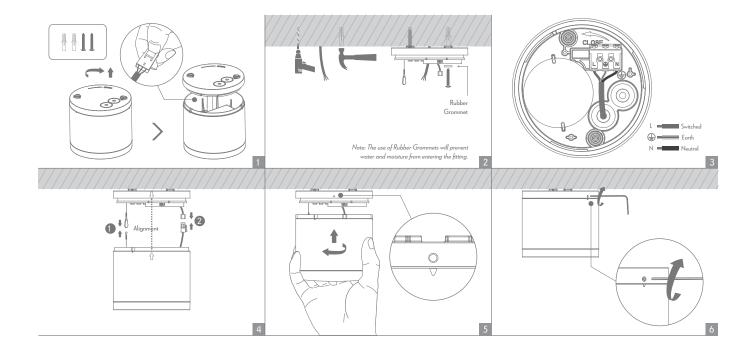

Thank you for purchasing your new NEO-PRO-13 surface mounted downlight, Please take the time to read and understand the instruction sheet below. Failure to do so may void warranty.

<sup>\*</sup>Fully dimmable with suitable dimmers.

- -The lamp must be installed by professional electrician
- -Ensure the power supply is switched off before fitting this product
- -Do not touch the lamp when in use
- -Keep away from hot steam and corrosive gas